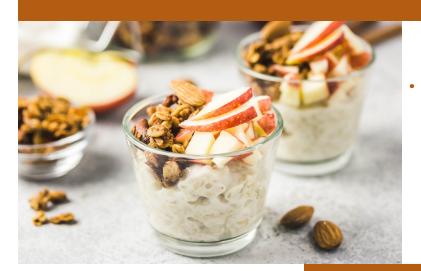

# **MUESLI**

### **INGREDIENTS**

- ¼ cup Rolled Oats, dry
- ¼ cup Skim Milk
- ½ cup Vanilla Light Non-fat Yogurt
- 1 cup Fresh Fruit, diced
- Pinch of Cinnamon
- Granola to top, as desired

## **DIRECTIONS**

- 1. Mix the rolled oats and milk; allow to soak for a few minutes or overnight.
- 2. Fold in the rest of the ingredients. Eat immediately or refigerate until ready to serve, up to 1 day.